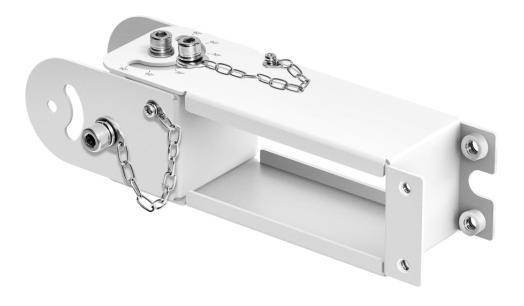

## Omada Access Point Mount Accessory

MODEL: APM-110

## Features

- Enhances installation flexibility with ±90° vertical and ±45° horizontal adjustments.\*
- Designed for EAP668-Outdoor HD

\*The actual adjustment angle may be affected by the product antenna and installation position.