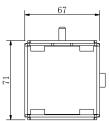

## **Specifications**

| Appearance                        | Apple White                               |
|-----------------------------------|-------------------------------------------|
| Material                          | Metal                                     |
| Weight                            | 1000 g                                    |
| Product Dimensions<br>(W × D × H) | 2.80 × 2.64 × 10.35 in (71 × 67 × 263 mm) |
| Package Contents                  | APM-110, Installation Guide               |
| Compatible APs                    | EAP668-Outdoor HD                         |