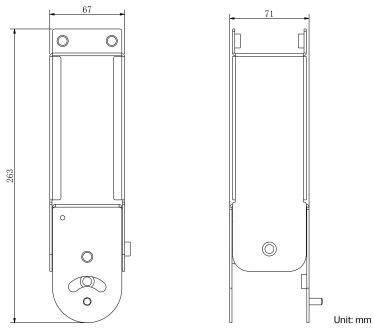

## **Specifications**

| Appearance                        | Apple White                               |
|-----------------------------------|-------------------------------------------|
| Material                          | Metal                                     |
| Weight                            | 1000 g                                    |
| Product Dimensions<br>(W × D × H) | 2.80 × 2.64 × 10.35 in (71 × 67 × 263 mm) |
| Package Contents                  | APM-110, Installation Guide               |
| Compatible APs                    | EAP668-Outdoor HD                         |